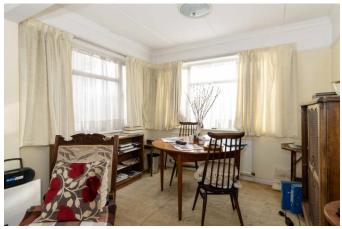

**Bedroom Two** 10'0" x 8'3" (3.05m x 2.51m)

Double glazed windows to front with radiator below. Carpets.

**Lounge** 18' 0" x 12' 0" (5.48m x 3.65m)

Double glazed windows to rear with radiator below. Storage cupboard. TV point. Carpets.