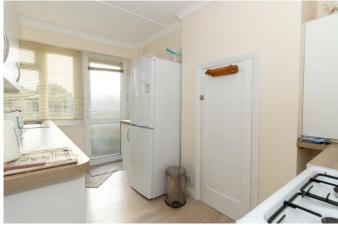

#### **Kitchen** 12' 5" x 8' 1" (3.78m x 2.46m)

Double glazed windows and door to rear leading to garden. Stainless still sink with mixer tap. Matching range of wall and base units. Space for washing machine, cooker, fridge freezer. Storage cupboard. Laminate flooring.