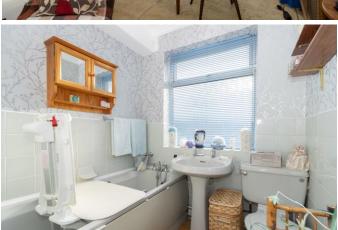

#### **Bathroom**

Double glazed frosted window to rear. Part tiled walls for splash back. Pedestal wash hand basin with hot and cold taps. Panel enclosed bath with an overhead shower. Chain flush W/C. Boiler cupboard. Radiator to side wall. Vinyl flooring.