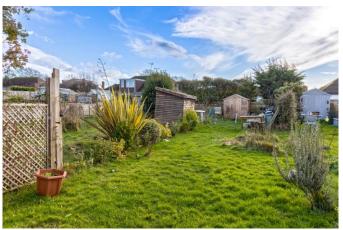

or below. Carpets.

**Lounge** 18' 0" x 12' 0" (5.48m x 3.65m)

Double glazed windows to rear with radiator below. Storage cupboard. TV point. Carpets.

#### **Bathroom**

Double glazed frosted window to rear. Part tiled walls for splash back. Pedestal wash hand basin with hot and cold taps. Panel enclosed bath with an overhead shower. Chain flush W/C. Boiler cupboard. Radiator to side wall. Vinyl flooring.

#### **Kitchen** 12' 5" x 8' 1" (3.78m x 2.46m)

Double glazed windows and door to rear leading to garden. Stainless still sink with mixer tap. Matching range of wall and base units. Space for washing machine, cooker, fridge freezer. Storage cupboard. Laminate flooring.

# **South Facing Garden**

Laid to lawn throughout.

### Tenure

Freehold

## **Off Road Parking**

For 2 -3 cars.