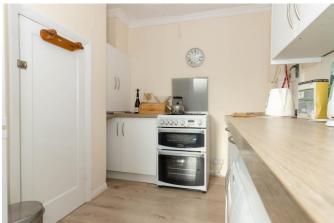

#### **Kitchen** 12' 5" x 8' 1" (3.78m x 2.46m)

Double glazed windows and door to rear leading to garden. Stainless still sink with mixer tap. Matching range of wall and base units. Space for washing machine, cooker, fridge freezer. Storage cupboard. Laminate flooring.