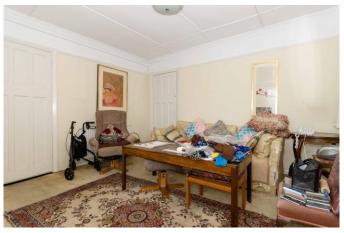

**Bedroom Two** 10'0" x 8'3" (3.05m x 2.51m)

Double glazed windows to front with radiator below. Carpets.

**Lounge** 18' 0" x 12' 0" (5.48m x 3.65m)

Double glazed windows to rear with radiator below. Storage cupboard. TV point. Carpets.