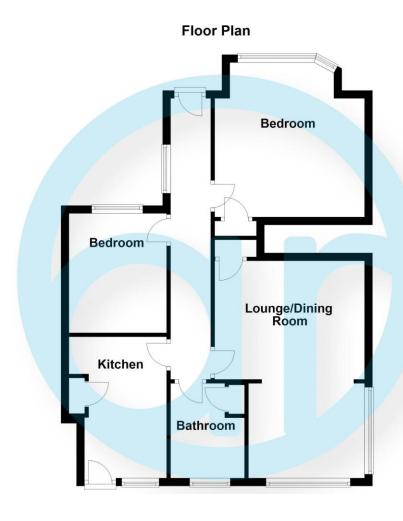

#### **Entrance Door Into;**

**Hallway** 23' 1" x 3' 3" (7.03m x 0.99m) Radiator to side wall. Carpets.

**Bedroom One** 12' 3" x 12' 11" (3.73m x 3.93m) Double glazed windows to front with radiator below. Carpets.

**Bedroom Two** 10'0" x 8'3" (3.05m x 2.51m)

Double glazed windows to front with radiator below. Carpets.

**Lounge** 18' 0" x 12' 0" (5.48m x 3.65m)

Double glazed windows to rear with radiator below. Storage cupboard. TV point. Carpets.

#### **Bathroom**

Double glazed frosted window to rear. Part tiled walls for splash back. Pedestal wash hand basin with hot and cold taps. Panel enclosed bath with an overhead shower. Chain flush W/C. Boiler cupboard. Radiator to side wall. Vinyl flooring.

#### **Kitchen** 12' 5" x 8' 1" (3.78m x 2.46m)

Double glazed windows and door to rear leading to garden. Stainless still sink with mixer tap. Matching range of wall and base units. Space for washing machine, cooker, fridge freezer. Storage cupboard. Laminate flooring.