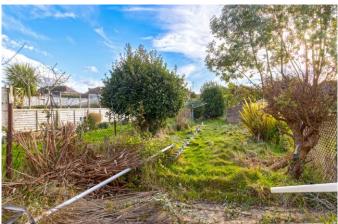

below. Carpets.

**Lounge** 18' 0" x 12' 0" (5.48m x 3.65m)

Double glazed windows to rear with radiator below. Storage cupboard. TV point. Carpets.

#### **Bathroom**

Double glazed frosted window to rear. Part tiled walls for splash back. Pedestal wash hand basin with hot and cold taps. Panel enclosed bath with an overhead shower. Chain flush W/C. Boiler cupboard. Radiator to side wall. Vinyl flooring.

#### **Kitchen** 12' 5" x 8' 1" (3.78m x 2.46m)

Double glazed windows and door to rear leading to garden. Stainless still sink with mixer tap. Matching range of wall and base units. Space for washing machine, cooker, fridge freezer. Storage cupboard. Laminate flooring.

# **South Facing Garden**

Laid to lawn throughout.

### Tenure

Freehold

## **Off Road Parking**

For 2 -3 cars.